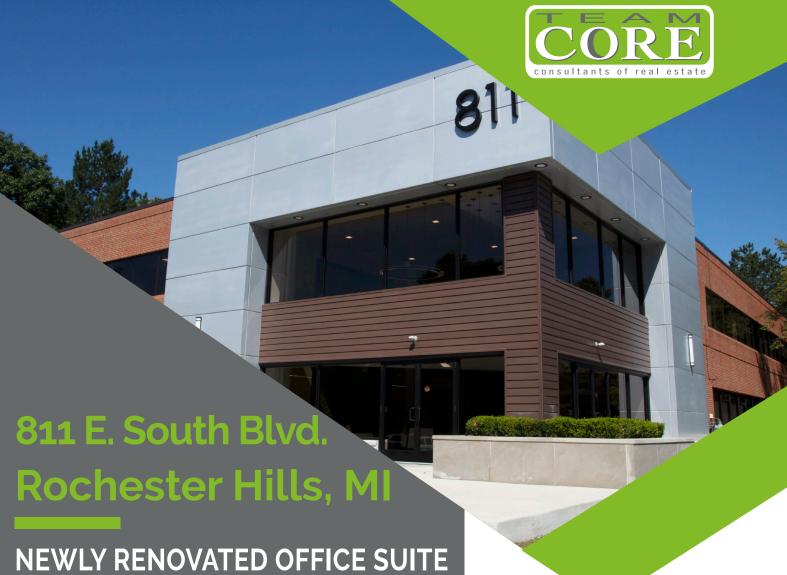

## NEWLY RENOVATED OFFICE SUITE FOR LEASE

- Two suites remaining (3,454 SF and 5,026 SF)
- Ample parking with newly paved lot
- Brand new high-end lobby and common area renovations
- Monument signage on S. Blvd.
- New ownership and management (owner occupied)
- Medical and General oce users
- \$19.50 / SF plus utilities