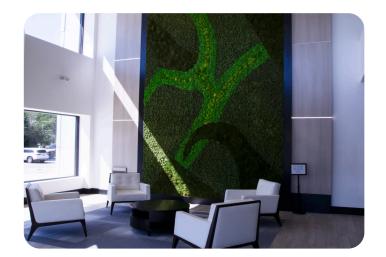

## NEWLY RENOVATED OFFICE SUITE FOR LEASE

- Two suites remaining (3,454 SF and 5,026 SF)
- Ample parking with newly paved lot
- Brand new high-end lobby and common area renovations
- Monument signage on S. Blvd.
- New ownership and management (owner occupied)
- Medical and General oce users
- \$19.50 / SF plus utilities