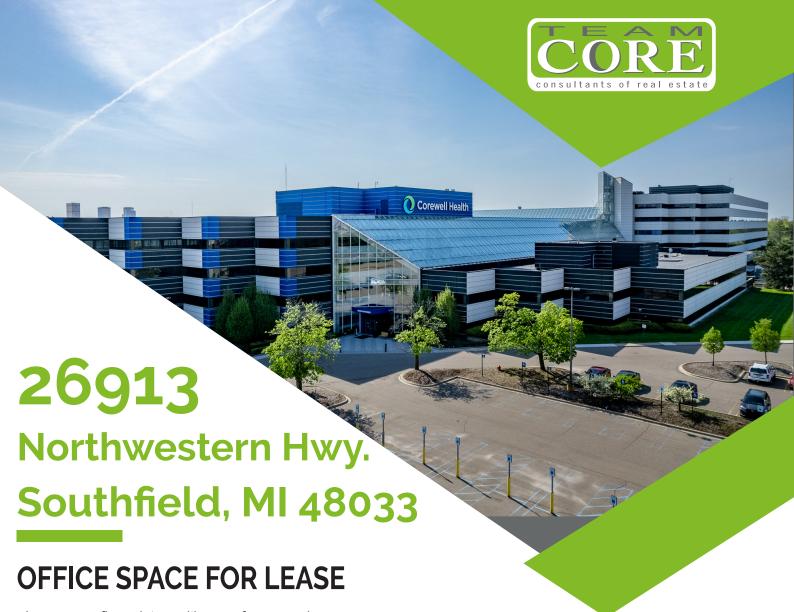

- Large open floor plates, with room for expansion
- Immediate occupancy
- Up to 80,000 SF of contiguous space available
- Building signage available for large user
- Full Service Building with newly updated common areas,
   on-site management & 24 hour security
- Adjacent to Marriott and Courtyard by Marriott hotels
- Easy access to I-696 and the Lodge Freeways
- On site Starbucks and Metro Deli
- First floor shared amenities small and large conference room
- · First come first served parking garage
- First come first served EV parking spots
- Plug and play options available with brand new furniture

26913 Northwestern Hwy Southfield, MI 48033