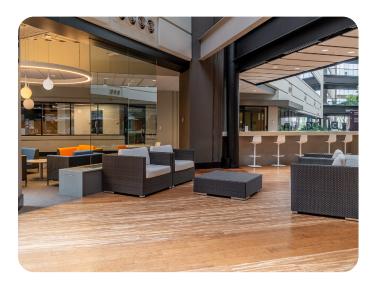

- Large open floor plates, with room for expansion
- Immediate occupancy
- Up to 80,000 SF of contiguous space available
- Building signage available for large user
- Full Service Building with newly updated common areas,
   on-site management & 24 hour security
- Adjacent to Marriott and Courtyard by Marriott hotels
- Easy access to I-696 and the Lodge Freeways
- On site Starbucks and Metro Deli
- First floor shared amenities small and large conference room
- · First come first served parking garage
- First come first served EV parking spots
- Plug and play options available with brand new furniture