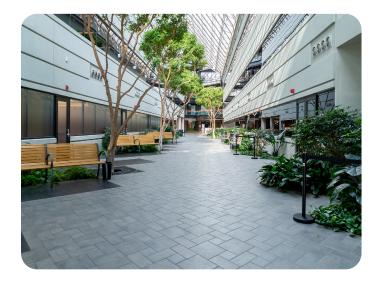

- Large open floor plates, with room for expansion
- Immediate occupancy
- Up to 80,000 SF of contiguous space available
- Building signage available for large user
- Full Service Building with newly updated common areas,
   on-site management & 24 hour security
- Adjacent to Marriott and Courtyard by Marriott hotels
- Easy access to I-696 and the Lodge Freeways
- On site Starbucks and Metro Deli
- First floor shared amenities small and large conference room
- · First come first served parking garage
- First come first served EV parking spots
- Plug and play options available with brand new furniture