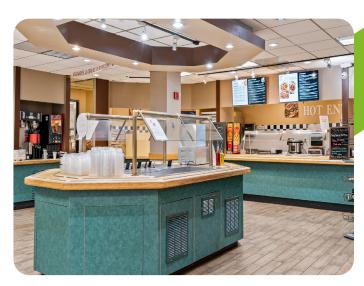

- Large open floor plates, with room for expansion
- Immediate occupancy
- Up to 80,000 SF of contiguous space available
- Building signage available for large user
- Full Service Building with newly updated common areas,
   on-site management & 24 hour security
- Adjacent to Marriott and Courtyard by Marriott hotels
- Easy access to I-696 and the Lodge Freeways
- On site Starbucks and Metro Deli
- First floor shared amenities small and large conference room
- · First come first served parking garage
- First come first served EV parking spots
- Plug and play options available with brand new furniture