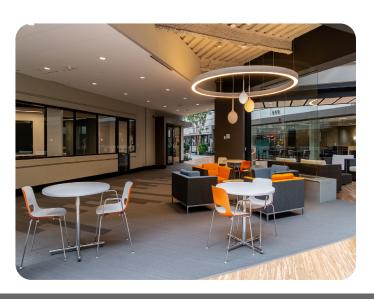

- Large open floor plates, with room for expansion
- Immediate occupancy
- Up to 80,000 SF of contiguous space available
- Building signage available for large user
- Full Service Building with newly updated common areas,
   on-site management & 24 hour security
- Adjacent to Marriott and Courtyard by Marriott hotels
- Easy access to I-696 and the Lodge Freeways
- On site Starbucks and Metro Deli
- First floor shared amenities small and large conference room
- · First come first served parking garage
- First come first served EV parking spots
- Plug and play options available with brand new furniture